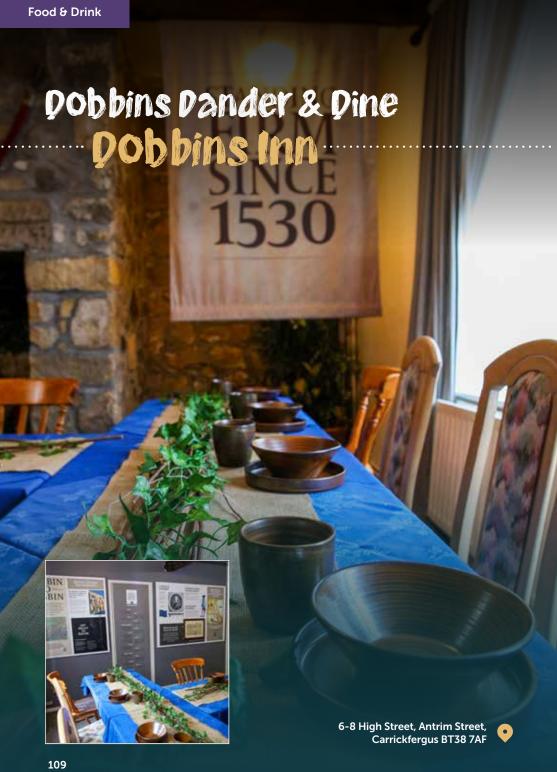

Carrickfergus is the oldest walled town in Ulster, pre-dating their counterpart in Londonderry. First protected by ditches in medieval times to defend the growing settlement surrounding the castle. Join an expert local resident tour guide on a walk beginning in the shadow of Carrickfergus Castle, incorporating the Walls Walk and many fascinating sites around the town with significant stories to be told. The final stop is at Carrick's Hidden Tower House - Dobbins Inn. Here the connections to the town are told through an interpretation which traces the residents of the Tower House dating back to 1530's. Hear the story of young Thomas Seeds, saved by chivalry in 1760, his exercise books then to be discovered centuries later hiding in the walls of the Inn.

Finish the experience with delicious and simple food and drink inspired by medieval culture, which had more in common with modern-day concerns than appreciated think seasonality, sustainability, and provenance these were as important in the 12th century as they are in the 21st.

### What's included:

- 1km gentle guided walk with local expert guide
- Unique retelling of the history of Carrickfergus
- Interpretation delivered by qualified OCN Level 2 Tour Guide
- Delicious Medieval inspired food and drink served at Dobbins Inn.